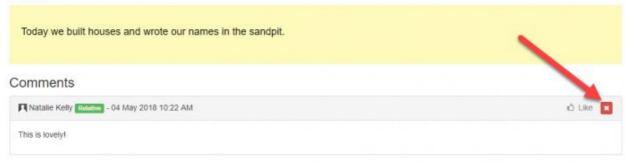

## Deleting an observation or comment

It is not possible for relatives to delete or edit any observations from Tapestry, including the ones they have added, so, if you are a relative, please make sure you are happy with it before you post it.

If you do want to delete it after you have posted it, you will need to get in contact with your child's Setting directly.

You can however, delete a comment you have made on an observation. To do this you just need to press the red 'X' button in the top right hand corner of the appropriate comment.