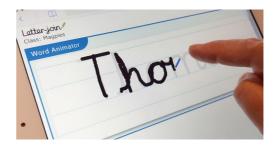

Once logged-in, choose your child's classroom and you can use Letter-join's resources and fun activities to reinforce the handwriting we teach at school. You can trace over the letters and words and play the games on your tablet.