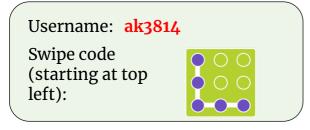

## PC DESKTOP AND LAPTOP LOG-IN

Log in at www.letterjoin.co.uk and use the Desktop log-in option with these details:

Username: ak3814

Password: home

### IPAD AND TABLET LOG-IN

Go to www.letter-join.co.uk and use the Tablet log-in option with these details: